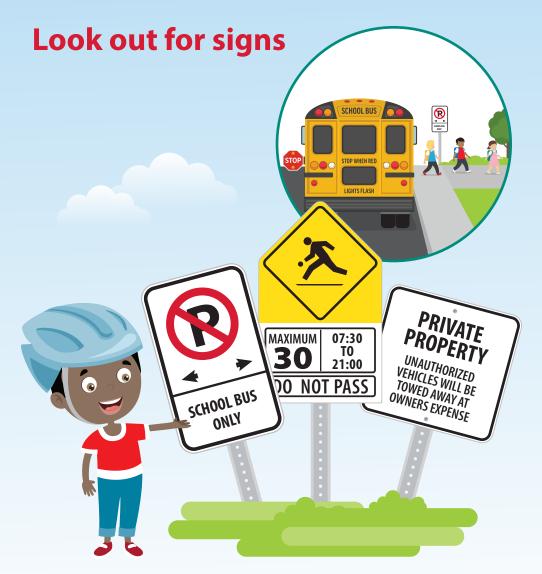

Parking signs aren't just for drivers—they help keep everyone safe. When you see parking signs, show your parents and remind them to follow the signs.