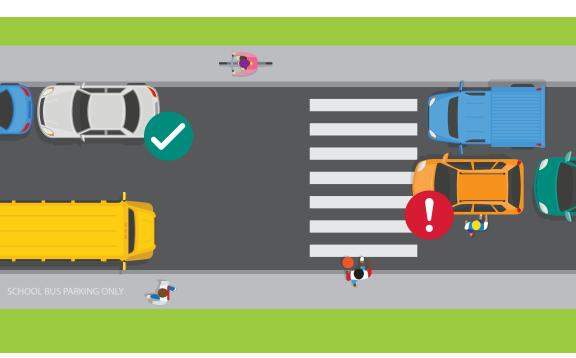

## No double parking

Double parking is when cars park right next to each other, blocking the road.

This makes it dangerous for you and other kids crossing the street. Remind your parents to avoid it.

Getting to school early can help avoid the rush and help your parents find a good parking spot. Tell your parents, "Let's get there early so we don't rush!"