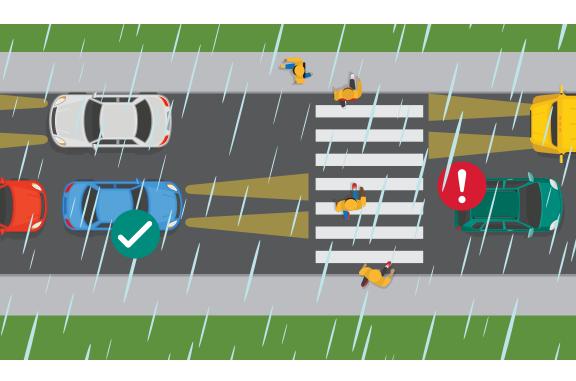

## **Turn on the lights**

Remind your parents to turn on the headlights if it's dark, snowing or raining. This makes sure everyone can see the car and stay safe.

When your parents follow these simple rules, they become Parking Safety Stars. By reminding them of these rules, you become a Safety Superstar!