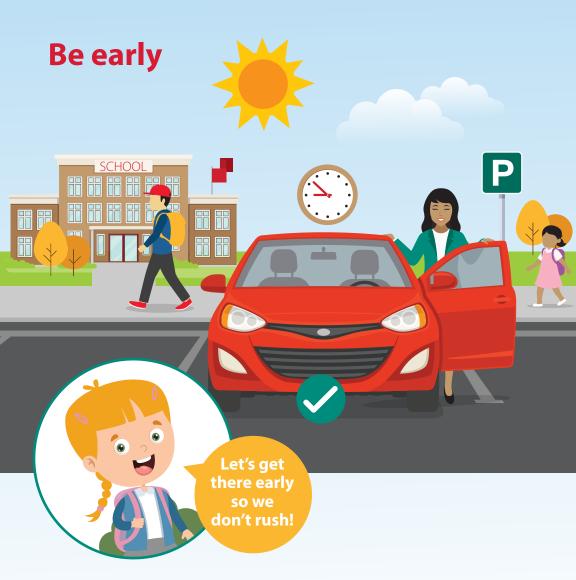

## No double parking

Double parking is when cars park right next to each other, blocking the road.

This makes it dangerous for you and other kids crossing the street. Remind your parents to avoid it.

Getting to school early can help avoid the rush and help your parents find a good parking spot. Tell your parents, "Let's get there early so we don't rush!"