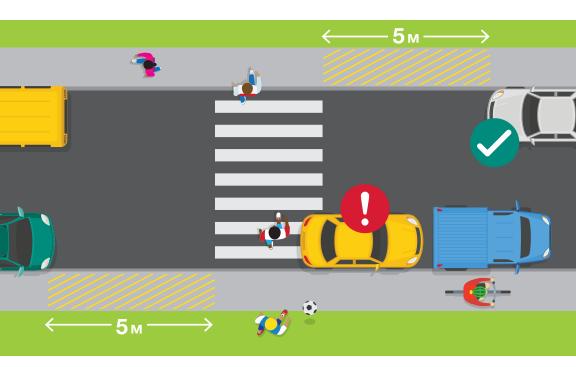

### Don't block crosswalks

If cars stop too close to where you and your friends walk across, the adult who is driving might not see you.

#### That's dangerous!

Your parents should always park far enough from crosswalks so you and your friends can walk safely.